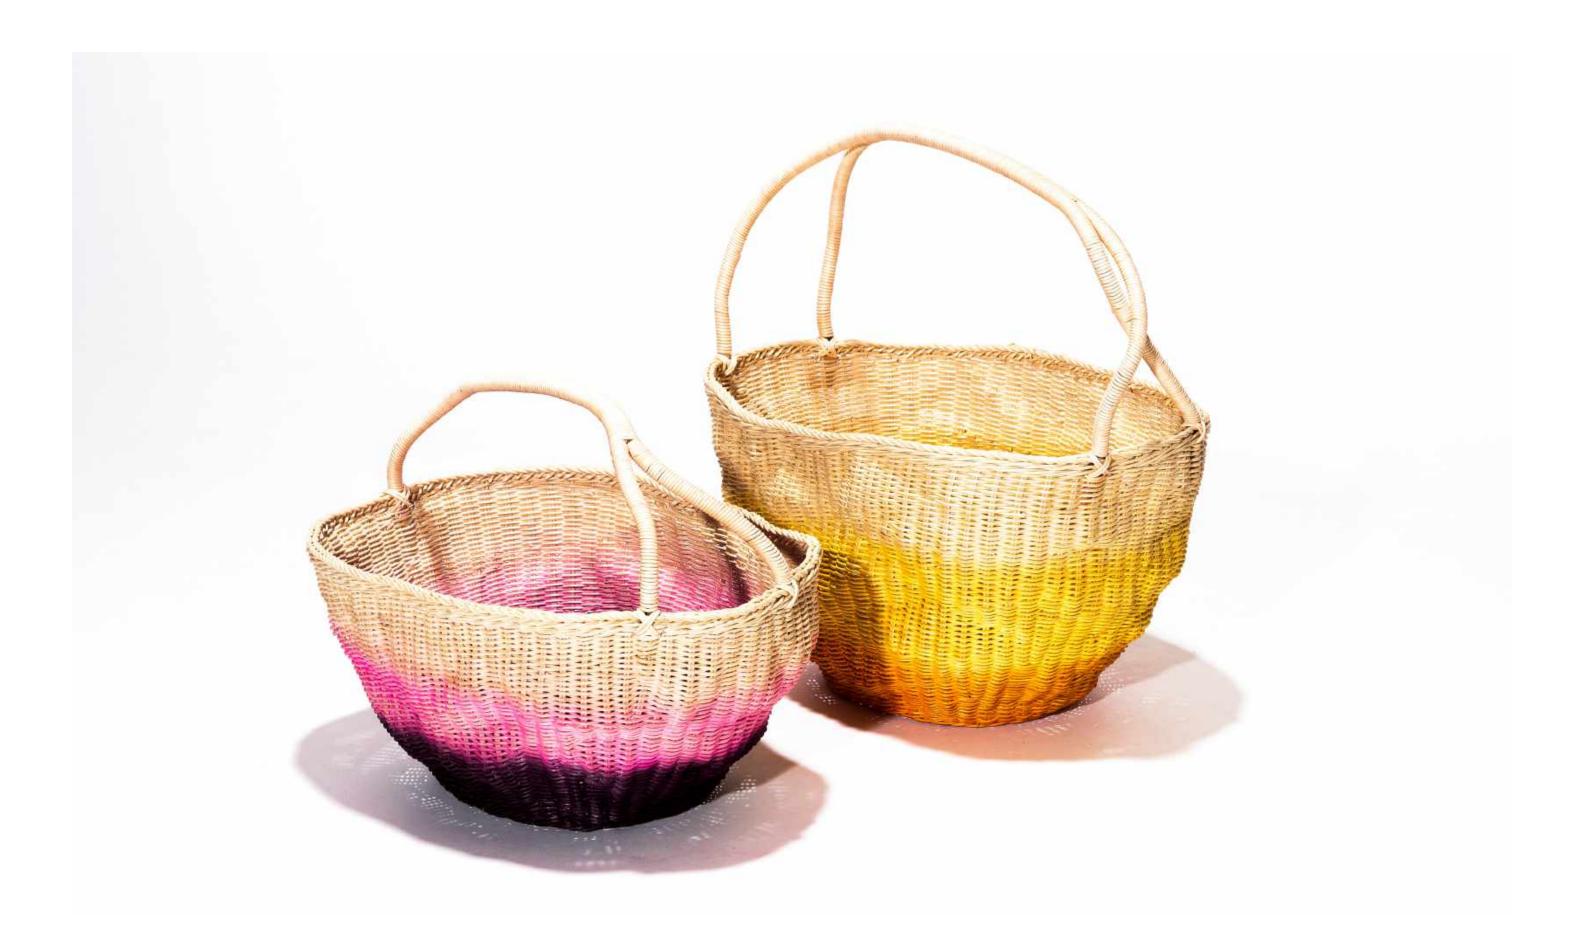

## MONOLITH OMBRÉ BASKETS

MONOLITH OMBRÉ BOOK ENDS

11/1/11/11/1 Wall W 1111 -W. TIM in in it HI Stat

MONOLITH HOME SIDE TABLE AND BOOK ENDS

MONOLITH HOME PANEL / DIVIDER

CUSTOM HAND-WOVEN SEAT ON VINTAGE CHAIR