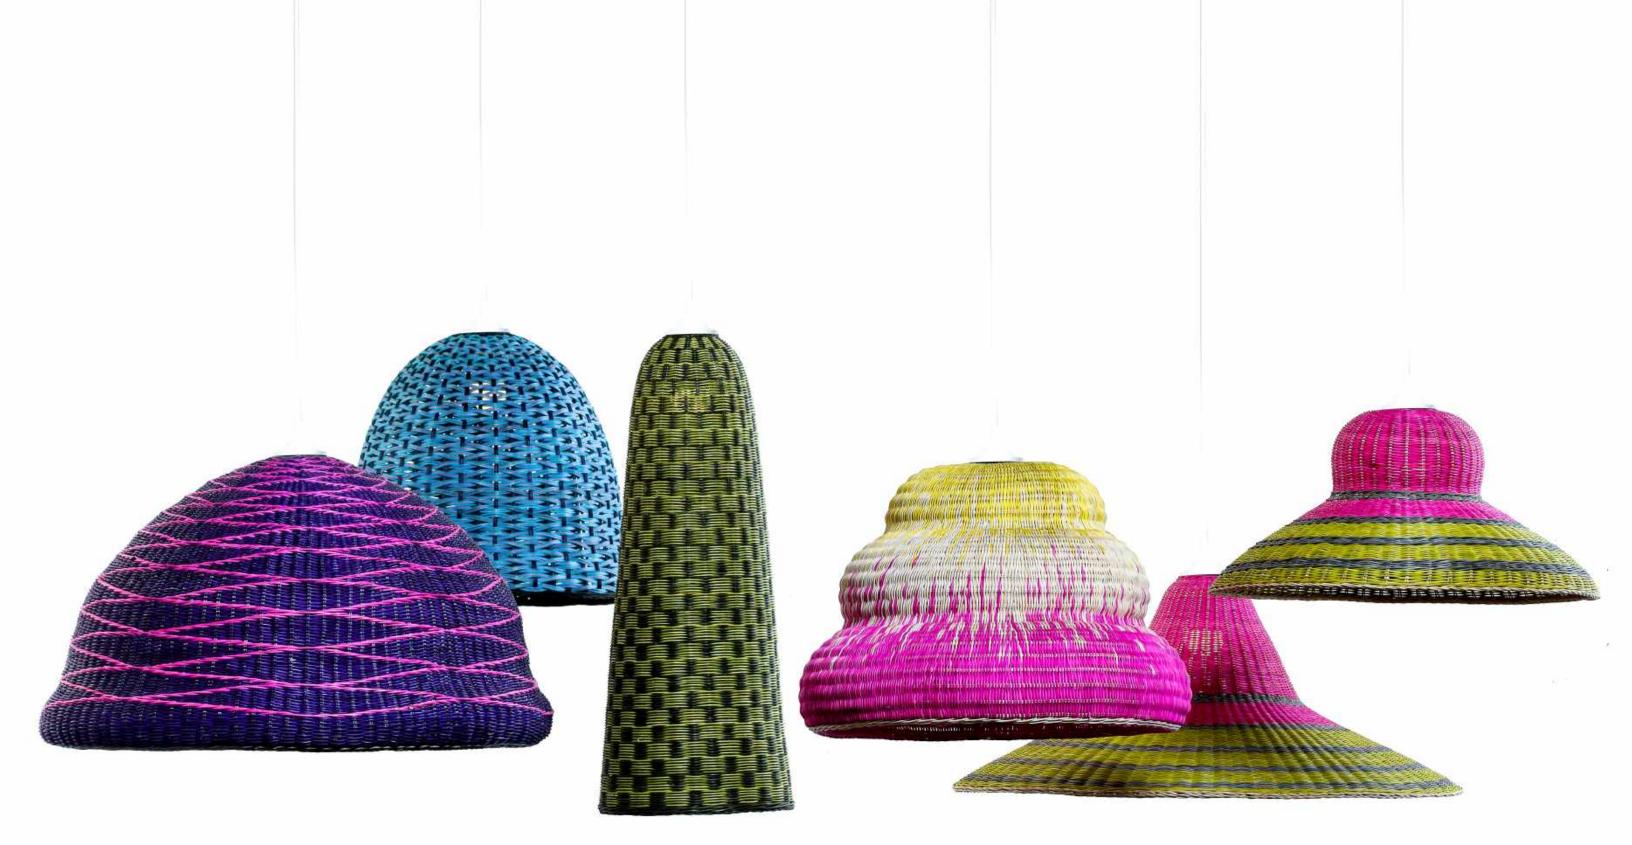

## BETTY CROWN CLUTCH AND BACKPACK ZACARIAS 1925 x Miguel Rosales

HOLY MOUNTAIN HAT BACKPACK

ARCHITECTONIC: TATI VERT AND CUBE BAG

ARCHITECTONIC: CUBE BAG

HOLY MOUNTAIN HAT LAMPSHADES

5-LEGGED TABLE AND 3-LEGGED TABLE ZACARIAS 1925 x Miguel Rosales