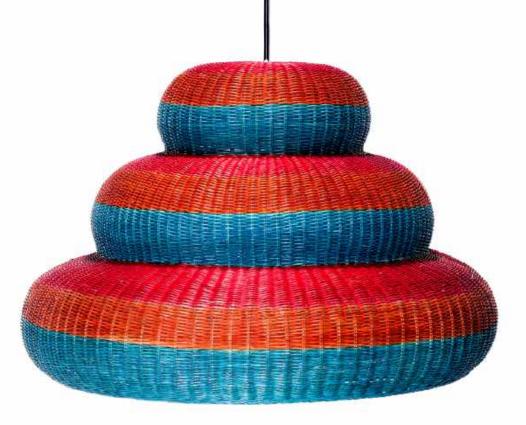

## BETTY CROWN CLUTCH AND BACKPACK ZACARIAS 1925 x Miguel Rosales

HOLY MOUNTAIN HAT BACKPACK

ARCHITECTONIC: TATI VERT AND CUBE BAG

ARCHITECTONIC: CUBE BAG

HOLY MOUNTAIN HAT LAMPSHADES

5-LEGGED TABLE AND 3-LEGGED TABLE ZACARIAS 1925 x Miguel Rosales