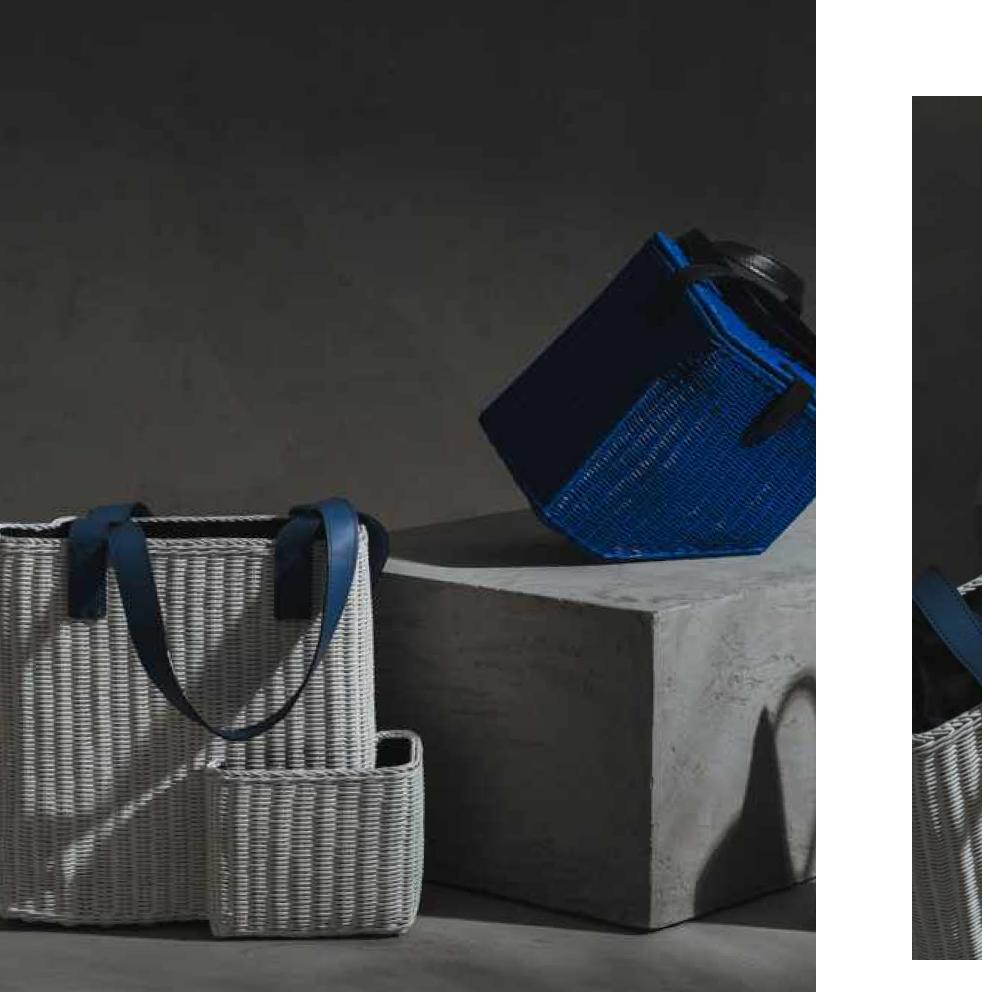

## BETTY CROWN CLUTCH AND BACKPACK ZACARIAS 1925 x Miguel Rosales

HOLY MOUNTAIN HAT BACKPACK

ARCHITECTONIC: TATI VERT AND CUBE BAG

ARCHITECTONIC: CUBE BAG

HOLY MOUNTAIN HAT LAMPSHADES

5-LEGGED TABLE AND 3-LEGGED TABLE ZACARIAS 1925 x Miguel Rosales