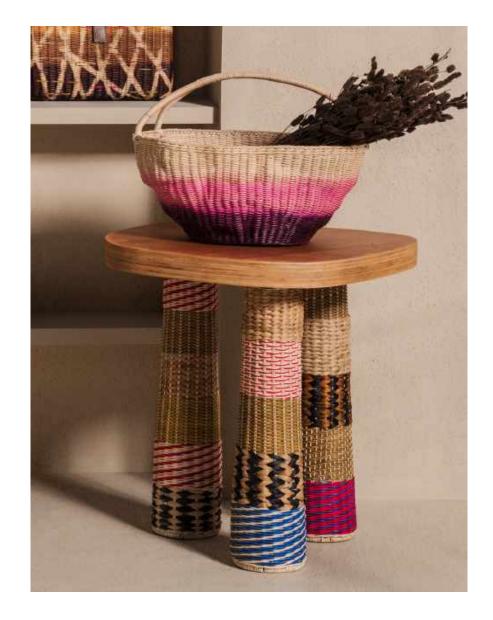

## MONOLITH OMBRÉ BASKETS

MONOLITH OMBRÉ BOOK ENDS

11/1/11/11/1 Wall W 1111 -W. TIM in in it HI Stat

MONOLITH HOME SIDE TABLE AND BOOK ENDS

MONOLITH HOME PANEL / DIVIDER

CUSTOM HAND-WOVEN SEAT ON VINTAGE CHAIR