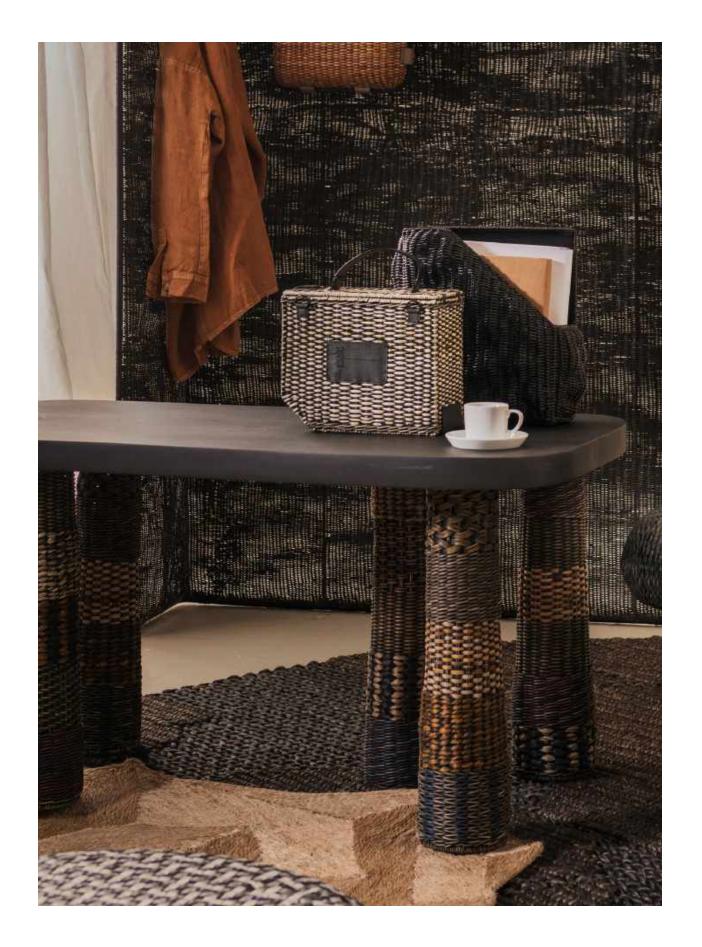

## MONOLITH OMBRÉ BASKETS

MONOLITH OMBRÉ BOOK ENDS

11/1/11/11/1 Wall W 1111 -W. TIM in in it HI Stat

MONOLITH HOME SIDE TABLE AND BOOK ENDS

MONOLITH HOME PANEL / DIVIDER

CUSTOM HAND-WOVEN SEAT ON VINTAGE CHAIR