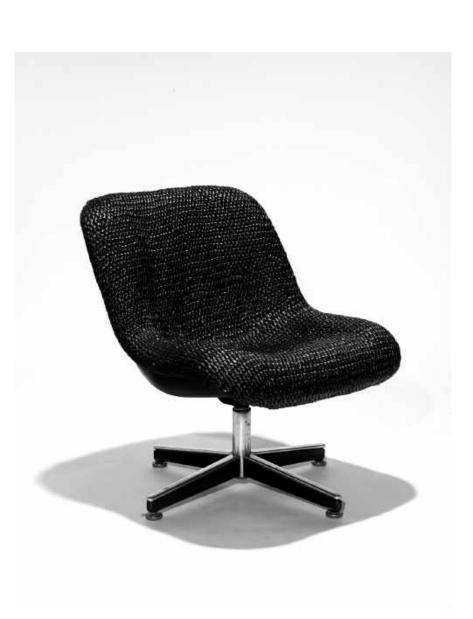

## MONOLITH OMBRÉ BASKETS

MONOLITH OMBRÉ BOOK ENDS

11/1/11/11/1 Wall W 1111 -W. TIM in in it HI Stat

MONOLITH HOME SIDE TABLE AND BOOK ENDS

MONOLITH HOME PANEL / DIVIDER

CUSTOM HAND-WOVEN SEAT ON VINTAGE CHAIR