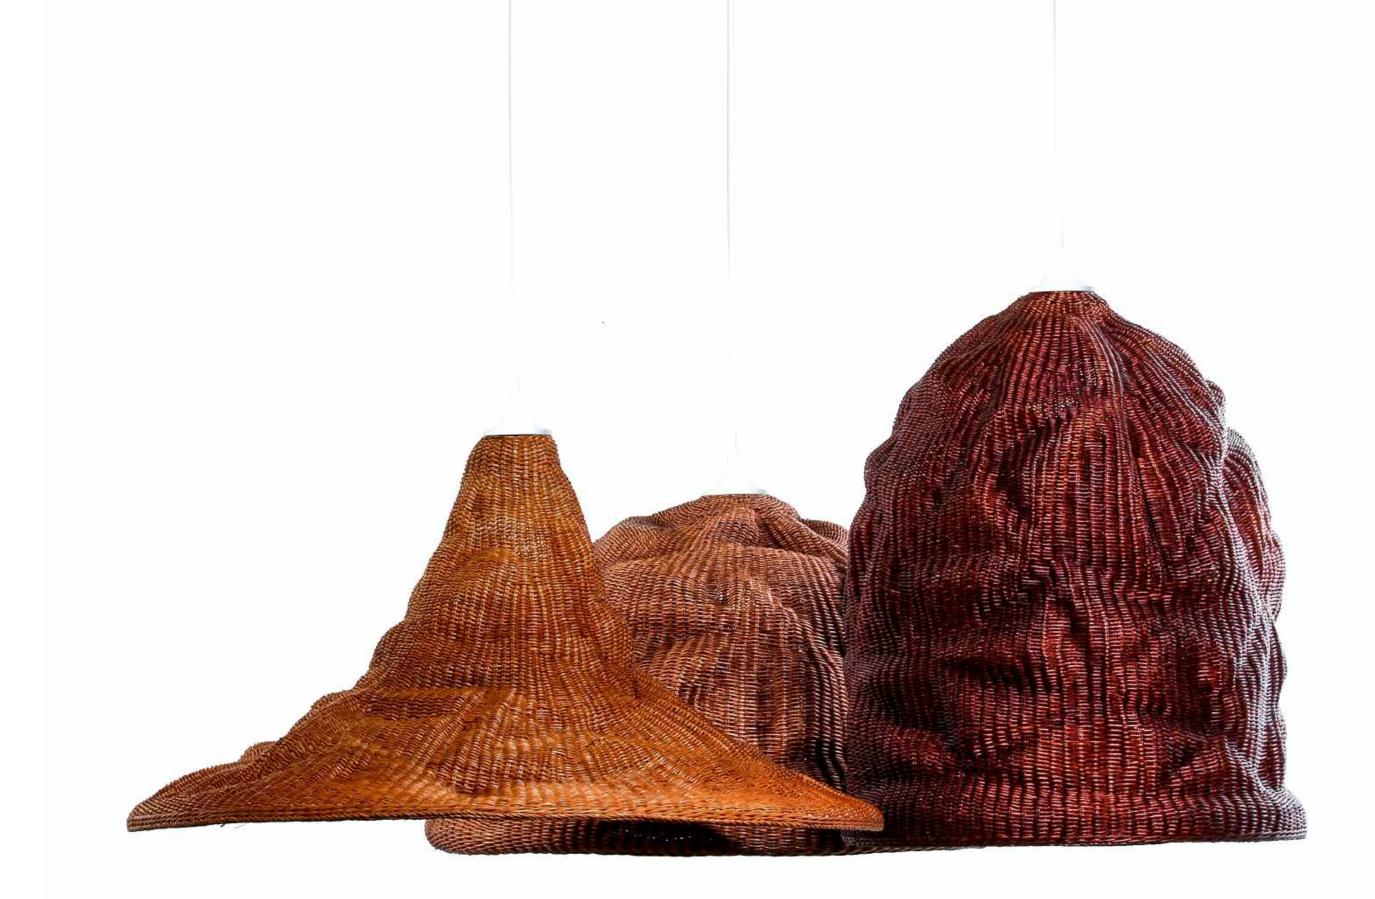

## BETTY CROWN CLUTCH AND BACKPACK ZACARIAS 1925 x Miguel Rosales

HOLY MOUNTAIN HAT BACKPACK

ARCHITECTONIC: TATI VERT AND CUBE BAG

ARCHITECTONIC: CUBE BAG

HOLY MOUNTAIN HAT LAMPSHADES

5-LEGGED TABLE AND 3-LEGGED TABLE ZACARIAS 1925 x Miguel Rosales