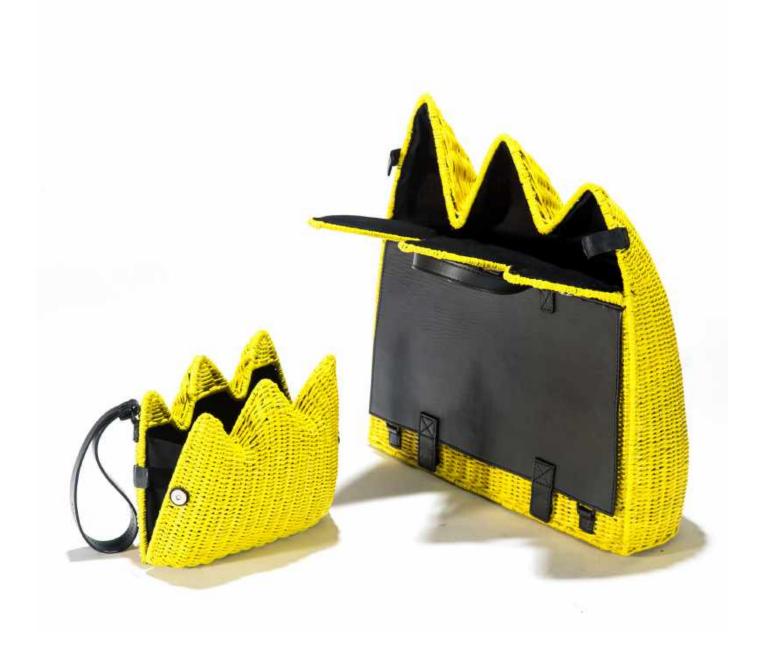

## BETTY CROWN CLUTCH AND BACKPACK ZACARIAS 1925 x Miguel Rosales

HOLY MOUNTAIN HAT BACKPACK

ARCHITECTONIC: TATI VERT AND CUBE BAG

ARCHITECTONIC: CUBE BAG

HOLY MOUNTAIN HAT LAMPSHADES

5-LEGGED TABLE AND 3-LEGGED TABLE ZACARIAS 1925 x Miguel Rosales