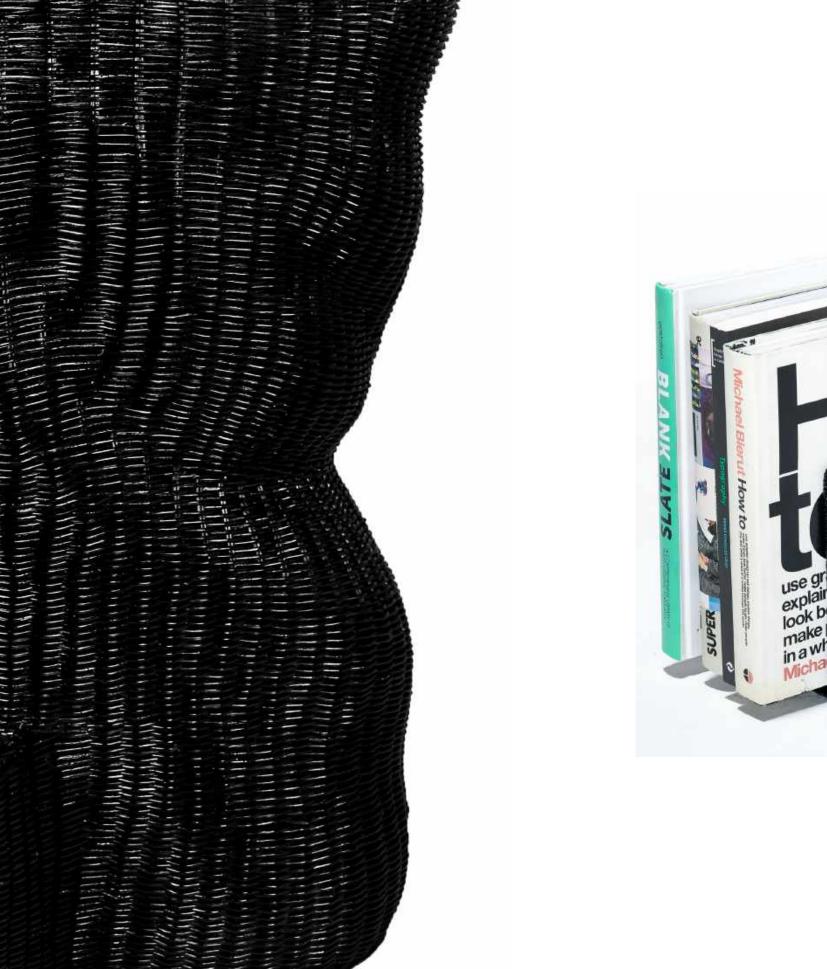

## MONOLITH OMBRÉ BASKETS

MONOLITH OMBRÉ BOOK ENDS

11/1/11/11/1 Wall W 1111 -W. TIM in in it HI Stat

MONOLITH HOME SIDE TABLE AND BOOK ENDS

MONOLITH HOME PANEL / DIVIDER

CUSTOM HAND-WOVEN SEAT ON VINTAGE CHAIR