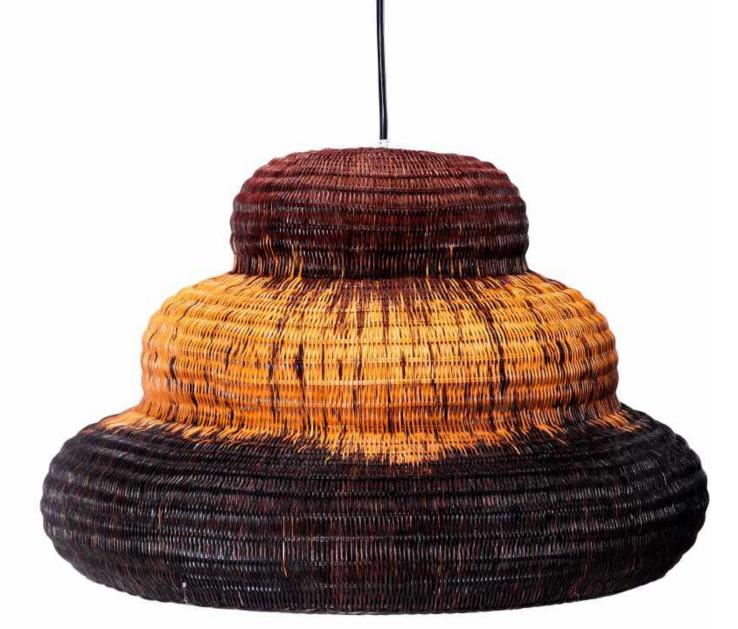

## BETTY CROWN CLUTCH AND BACKPACK ZACARIAS 1925 x Miguel Rosales

HOLY MOUNTAIN HAT BACKPACK

ARCHITECTONIC: TATI VERT AND CUBE BAG

ARCHITECTONIC: CUBE BAG

HOLY MOUNTAIN HAT LAMPSHADES

5-LEGGED TABLE AND 3-LEGGED TABLE ZACARIAS 1925 x Miguel Rosales