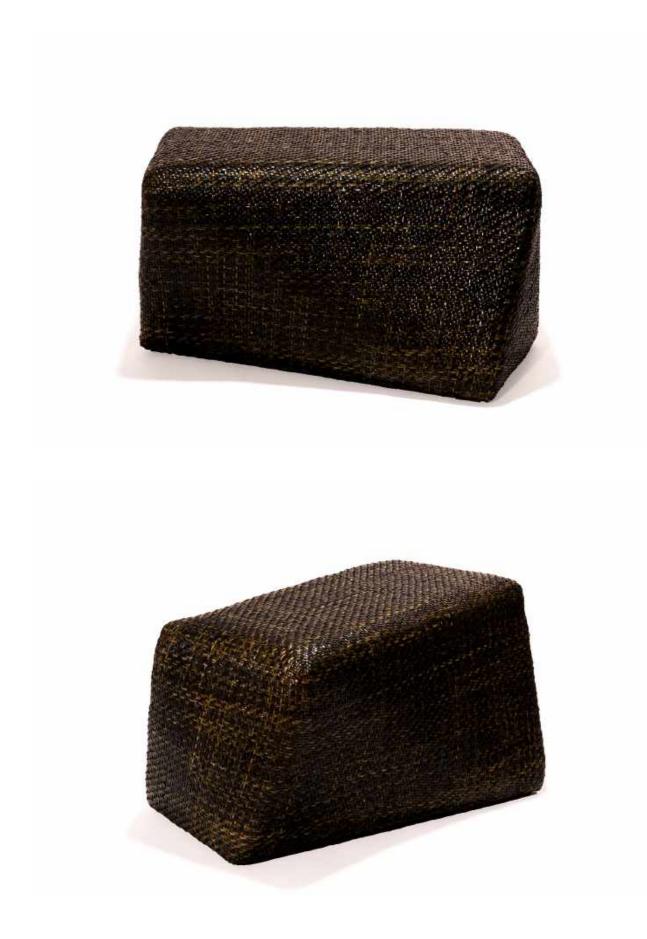

DECK POUF

ZACARIAS 1925 puts a contemporary thrust in the traditional craft of hand-weaving. Pieces are made in the family workshop that was founded by Creative Director Rita Nazareno's grandmother in 1925.