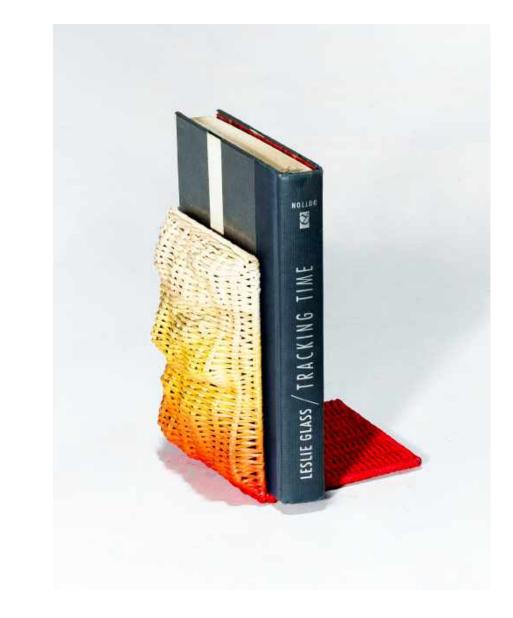

## MONOLITH OMBRÉ BASKETS

MONOLITH OMBRÉ BOOK ENDS

11/1/11/11/1 Wall W 1111 -W. TIM in in it HI Stat

MONOLITH HOME SIDE TABLE AND BOOK ENDS

MONOLITH HOME PANEL / DIVIDER

CUSTOM HAND-WOVEN SEAT ON VINTAGE CHAIR