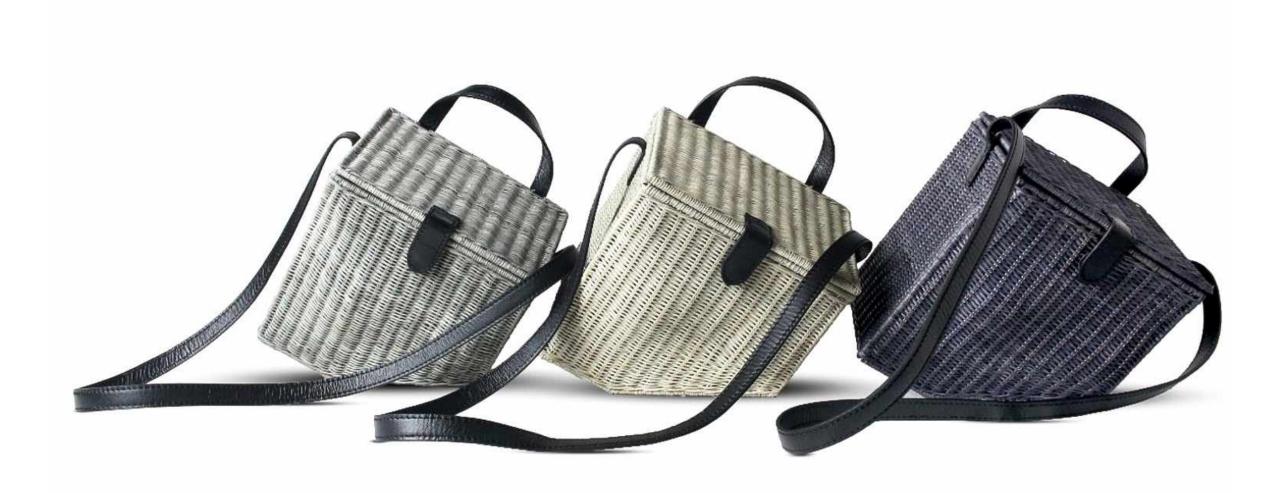

## BETTY CROWN CLUTCH AND BACKPACK ZACARIAS 1925 x Miguel Rosales

HOLY MOUNTAIN HAT BACKPACK

ARCHITECTONIC: TATI VERT AND CUBE BAG

ARCHITECTONIC: CUBE BAG

HOLY MOUNTAIN HAT LAMPSHADES

5-LEGGED TABLE AND 3-LEGGED TABLE ZACARIAS 1925 x Miguel Rosales