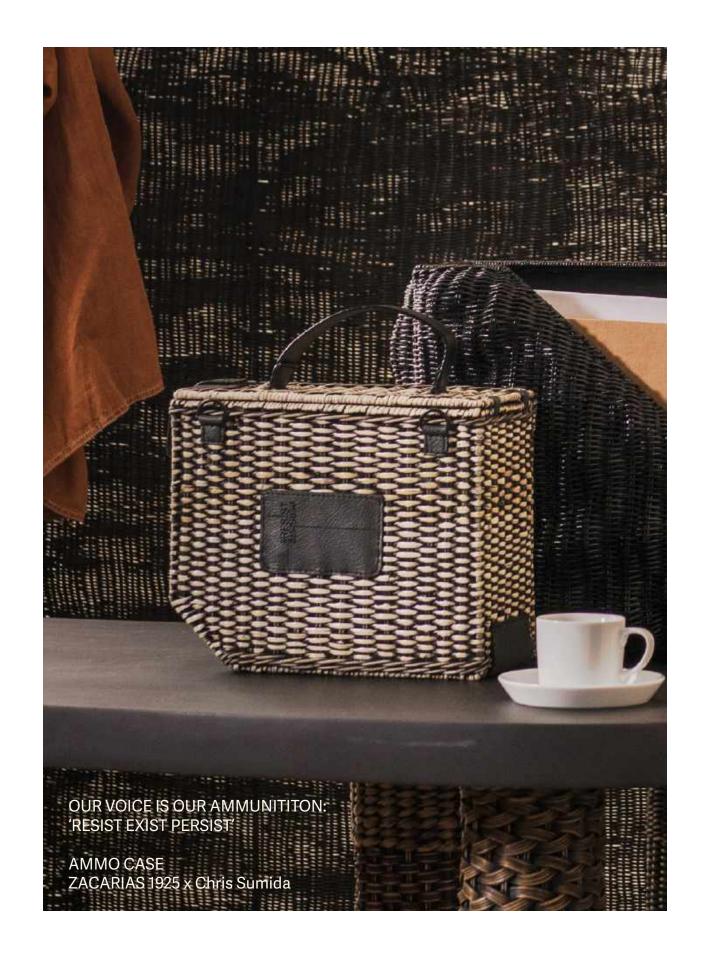

## MONOLITH OMBRÉ BASKETS

MONOLITH OMBRÉ BOOK ENDS

11/1/11/11/1 Wall W 1111 -W. TIM in in it HI Stat

MONOLITH HOME SIDE TABLE AND BOOK ENDS

MONOLITH HOME PANEL / DIVIDER

CUSTOM HAND-WOVEN SEAT ON VINTAGE CHAIR