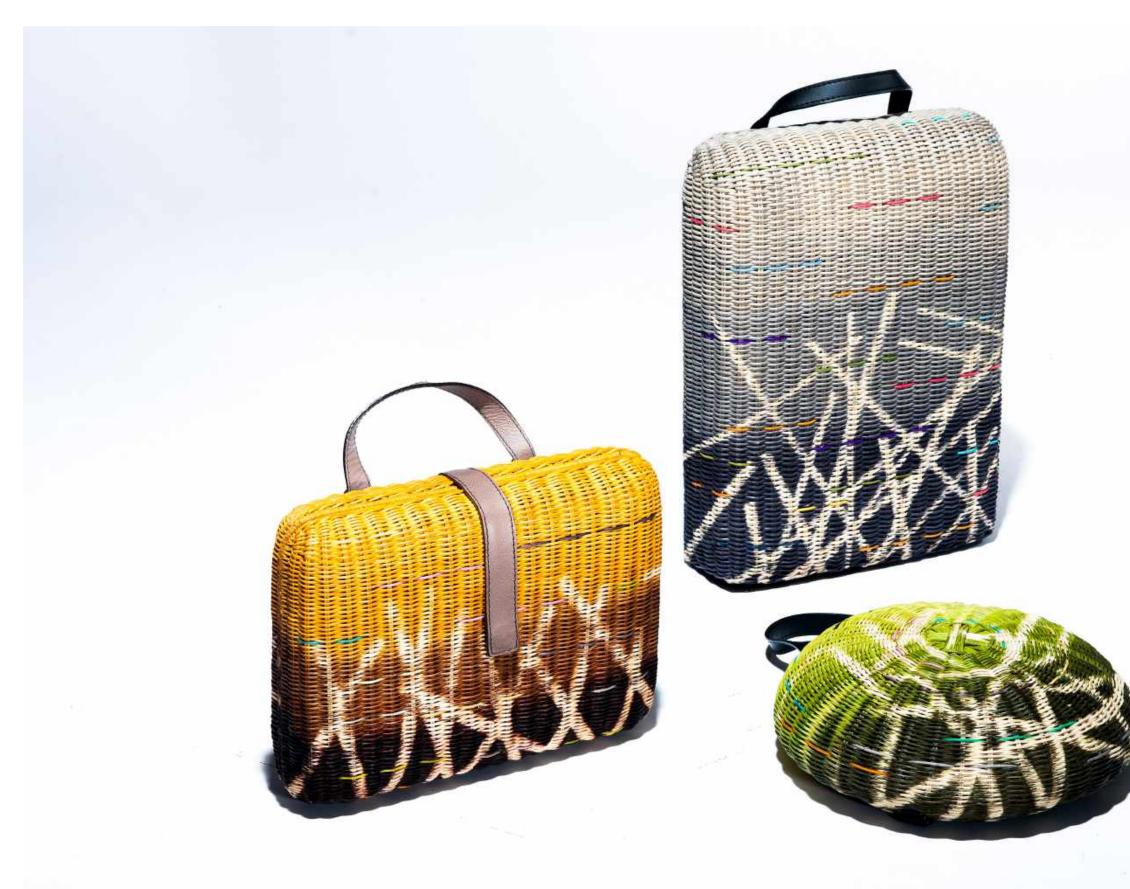

## MONOLITH OMBRÉ BASKETS

MONOLITH OMBRÉ BOOK ENDS

11/1/11/11/1 Wall W 1111 -W. TIM in in it HI Stat

MONOLITH HOME SIDE TABLE AND BOOK ENDS

MONOLITH HOME PANEL / DIVIDER

CUSTOM HAND-WOVEN SEAT ON VINTAGE CHAIR