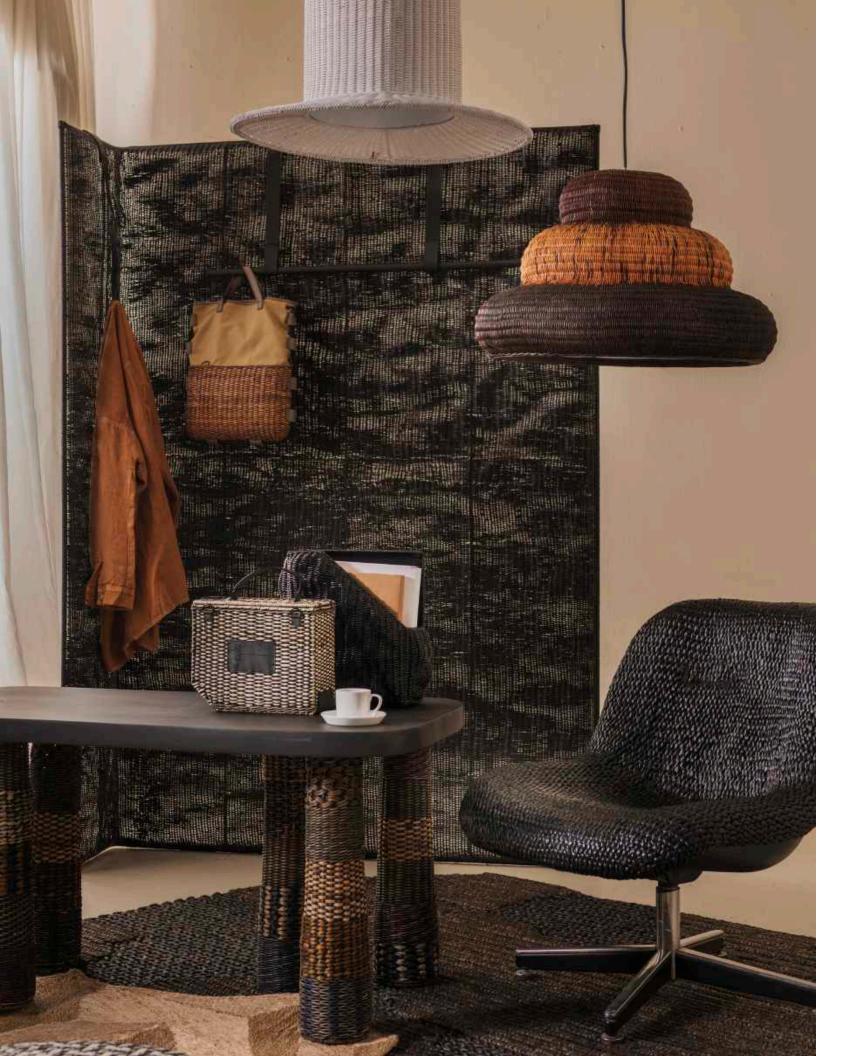

## BETTY CROWN CLUTCH AND BACKPACK ZACARIAS 1925 x Miguel Rosales

HOLY MOUNTAIN HAT BACKPACK

ARCHITECTONIC: TATI VERT AND CUBE BAG

ARCHITECTONIC: CUBE BAG

HOLY MOUNTAIN HAT LAMPSHADES

5-LEGGED TABLE AND 3-LEGGED TABLE ZACARIAS 1925 x Miguel Rosales

## MONOLITH OMBRÉ BASKETS

MONOLITH OMBRÉ BOOK ENDS

11/1/11/11/1 Wall W 1111 -W. TIM in in it HI Stat

MONOLITH HOME SIDE TABLE AND BOOK ENDS

MONOLITH HOME PANEL / DIVIDER

CUSTOM HAND-WOVEN SEAT ON VINTAGE CHAIR