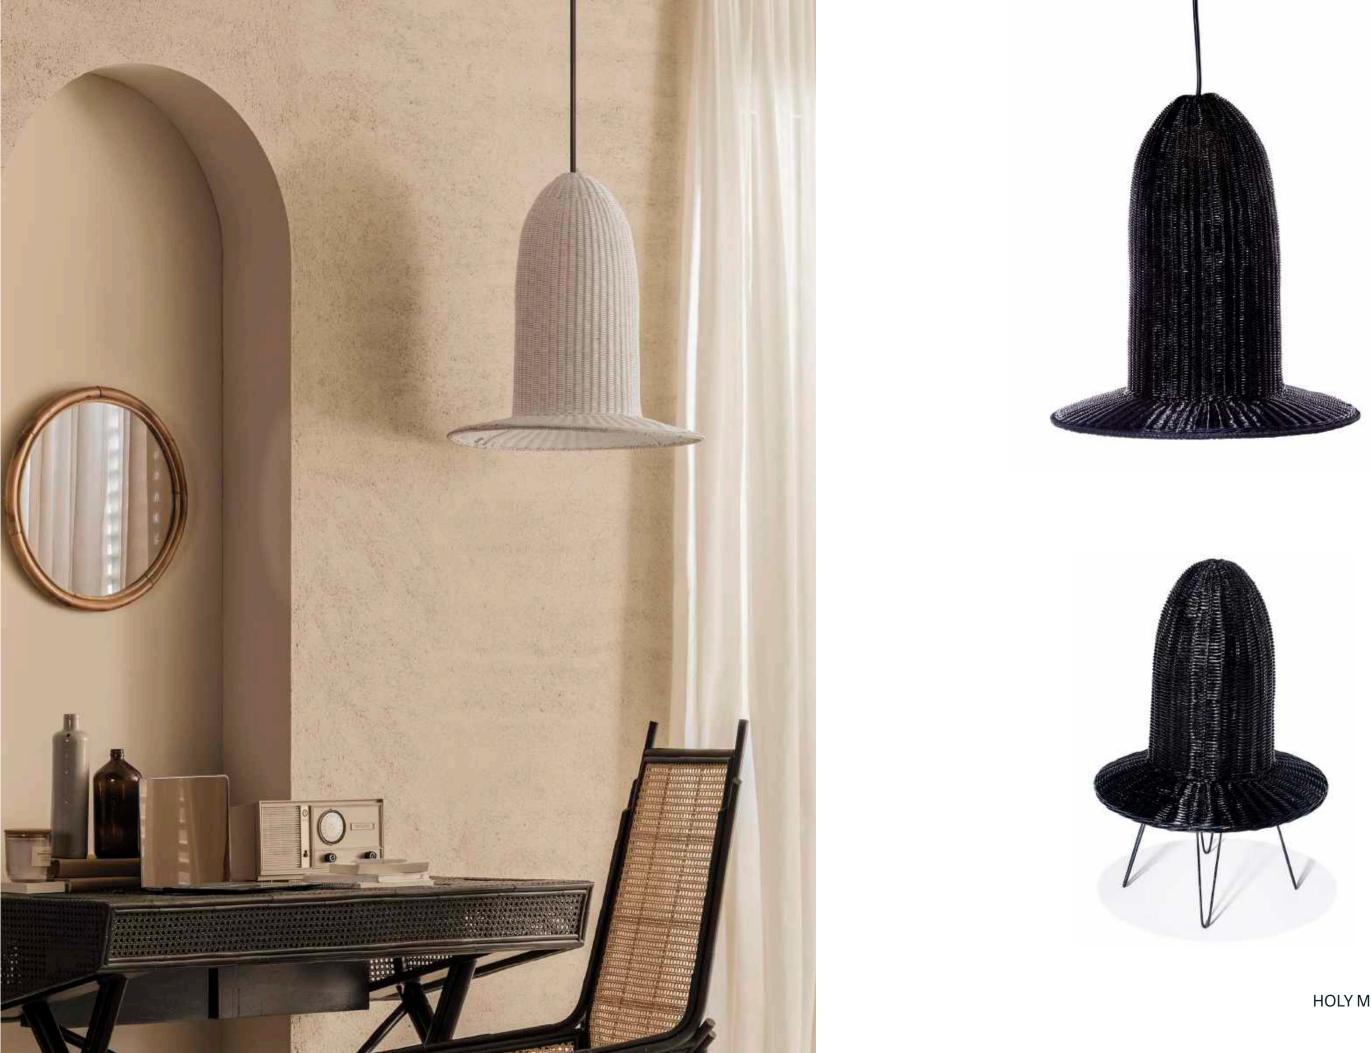

## BETTY CROWN CLUTCH AND BACKPACK ZACARIAS 1925 x Miguel Rosales

HOLY MOUNTAIN HAT BACKPACK

ARCHITECTONIC: TATI VERT AND CUBE BAG

ARCHITECTONIC: CUBE BAG

HOLY MOUNTAIN HAT LAMPSHADES

5-LEGGED TABLE AND 3-LEGGED TABLE ZACARIAS 1925 x Miguel Rosales